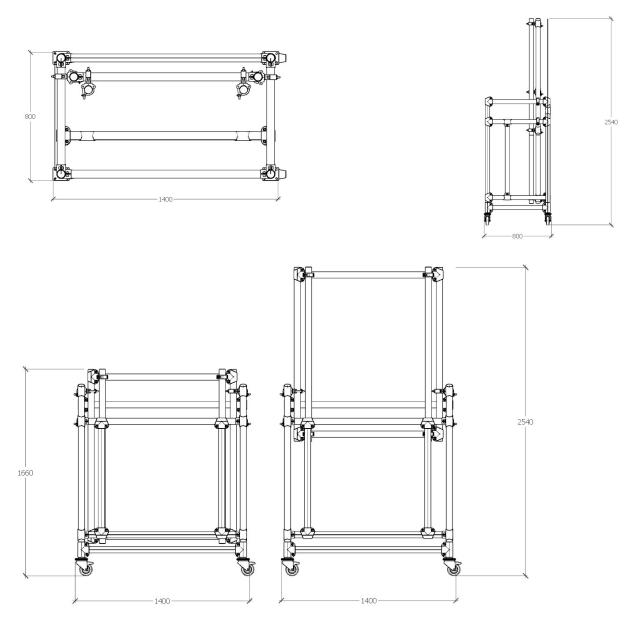

- (W) 1400 x (H) 1660 x (P) 800 closed..
- (W) 1400 x (H) 2540 x (P) 800 opened.
- Preassembled in your warehouse, it comes out Ready to go
- In its closed configuration, it can easily pass through small spaces and narrow access doors.