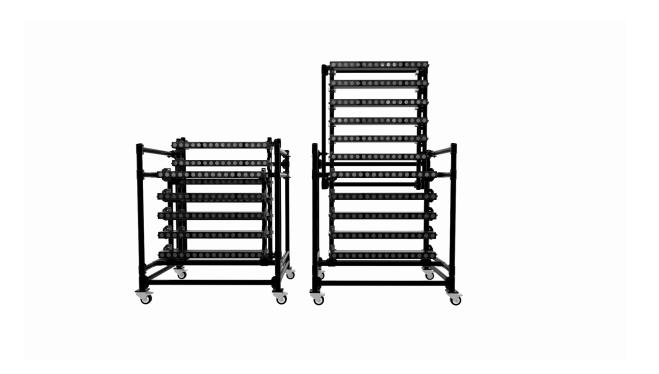

## **COLADIM 23 - LEDBAR TOWER - B2B TECH. DOCUMENT & BUSINESS PRICE**

COLADIM 23 is an extensible structure designed for mounting 1-meter horizontal LED bars. The unique feature of this structure is its extendibility, which allows the tower to travel preassembled and prewired in a closed position, and then to be extended upwards and opened once it is placed in the venue.

- (W) 1400 x (H) 1660 x (P) 800 closed..
- (W) 1400 x (H) 2540 x (P) 800 opened.
- Preassembled in your warehouse, it comes out Ready to go
- In its closed configuration, it can easily pass through small spaces and narrow access doors.