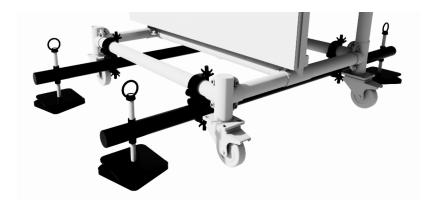

## OPTIONAL

- STAB 01 - Coupler set for stabilizing https://www.4096touring.com/product-details/stab-01-optional-support-for-dollies/